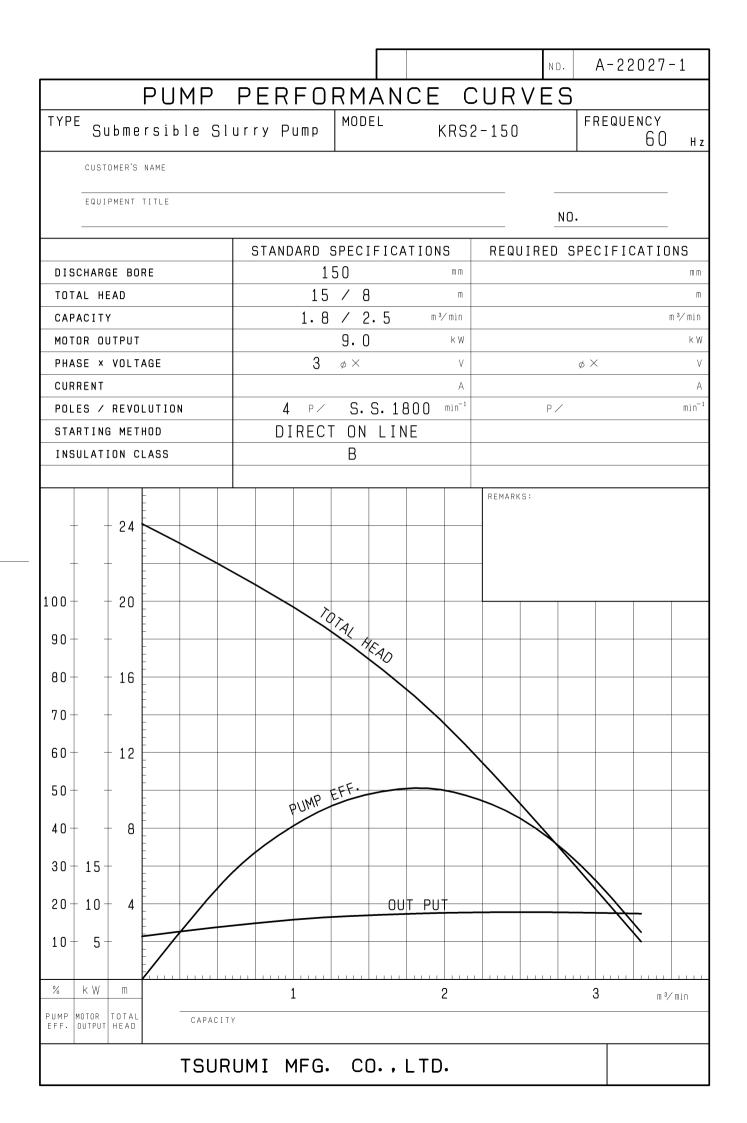

Discharge Bore & Connection 150mm, Hose Coupling

Motor Output 9kW

Power Supply Three-phase

Starting Method Direct on Line (Star-Delta available on special request)

Motor Continuous-duty rated, dry-type induction motor

Insulation Class: B Degree of Protection: IP68

No. of Poles & Speed (Synchronous Speed) 4-pole, 1500/1800min<sup>-1</sup> (50/60Hz)

Power Supply Voltages & Rated Currents

| 30112        | 00112        |
|--------------|--------------|
| 380V – 19.5A | 220V – 33.0A |
| 400V – 18.5A | 380V – 19.1A |
| 415V – 18.0A | 440V – 16.5A |

Type of Lubricating Oil & Volume Turbine Oil (ISO VG32), 2300ml