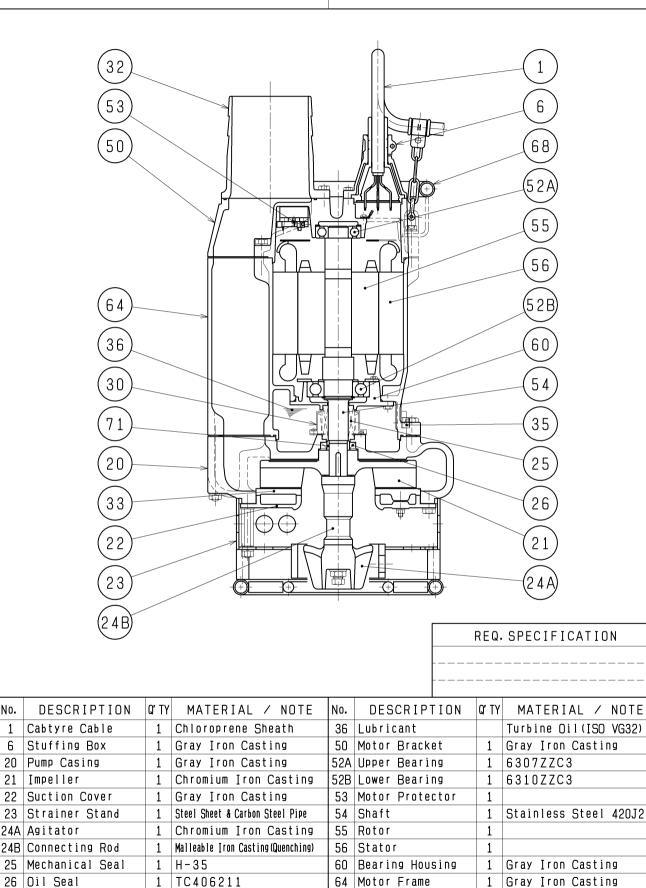

TSURUMI MFG. CO., LTD.

unit:mm

TSURUMI PUMP SECTIONAL DRAWING No. A-22033-1 No. TYPE MODEL Submersible Slurry Pump KRS2-150

No.

30 Oil Lifter

35 Oil Plug

32 Hose Coupling

33 Suction Plate

1

1

1

1

Plastic

Gray Iron Casting

Chromium Iron Casting

Stainless Steel 304

TSURUMI MFG. CO., LTD.

68 |Handle

71 Shaft Sleeve

Steel Sheet & Carbon Steel Pipe

Stainless Steel 403

1

1