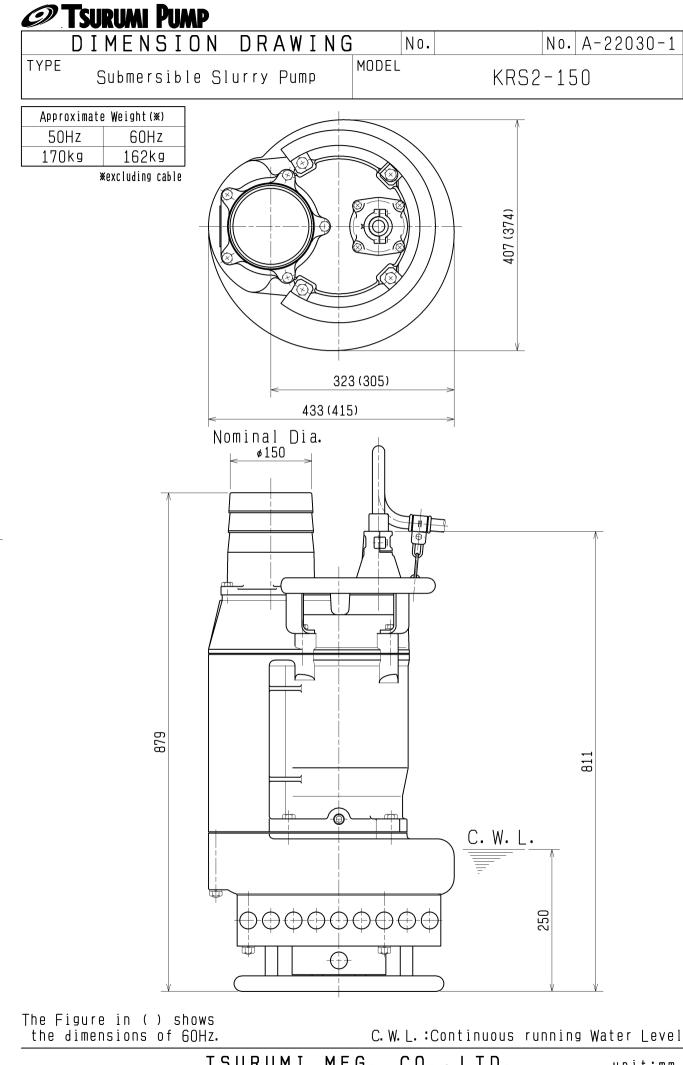

#### **Power Cable**

Sheath: Chloroprene rubber Standard Length: 8m 380 to 600V supply: 1 x 4 x 5.5mm<sup>2</sup>, O.D. 19.8mm 200 to 240V supply: 1 x 4 x 8.0mm<sup>2</sup>, O.D. 21.7mm

**Dry Weight** (excluding cable) 170kg