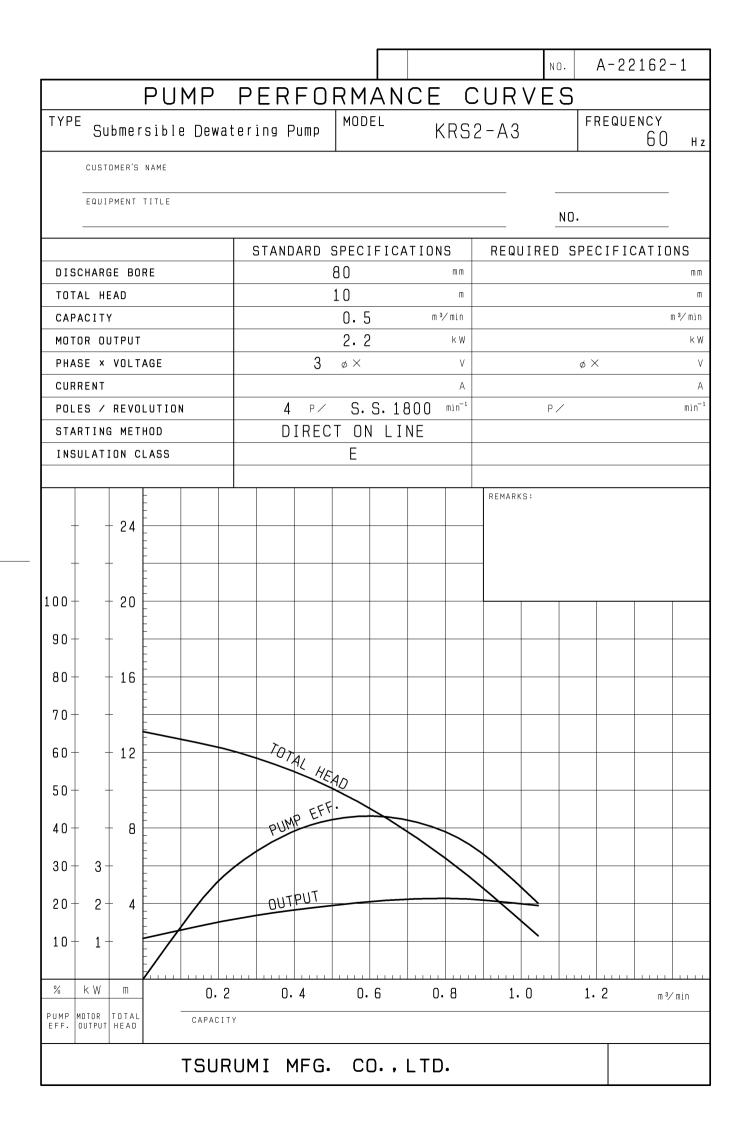

## **KRS2-C3/A3**

Discharge Bore & Connection 80mm, Hose Coupling

Motor Output 2.2kW

Power Supply Three-phase

Starting Method Direct on Line (Star-Delta available on special request)

Motor Continuous-duty rated, dry-type induction motor

Insulation Class: E Degree of Protection: IP68

No. of Poles & Speed (Synchronous Speed) 4-pole, 1500/1800min<sup>-1</sup> (50/60Hz)

 Power Supply Voltages & Rated Currents

 50Hz
 60Hz

 380V - 5.2A
 220V - 9.0A

#### Impeller

Semi-open Impeller made of ductile cast iron

Solids Passage 50Hz –  $\phi$ 12mm 60Hz –  $\phi$ 12mm