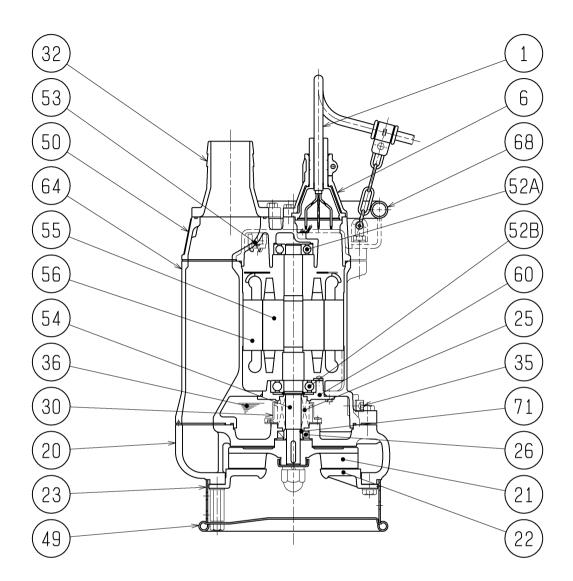

|     |                              | *1                                | ×                 | ¥2                   | *3               |                  |       |         | ı                               |                       |                    |                     |  |
|-----|------------------------------|-----------------------------------|-------------------|----------------------|------------------|------------------|-------|---------|---------------------------------|-----------------------|--------------------|---------------------|--|
| 2.  | 2kW                          | H-25                              | ТСЗС              |                      | _                |                  |       |         |                                 |                       | REQ. SPECIFICATION |                     |  |
|     | 7 k W                        | H-30                              |                   | 55511 6307ZZC3       |                  |                  |       |         |                                 |                       |                    |                     |  |
|     | 5.5kW H-30 TC355511 6308ZZC3 |                                   |                   |                      |                  |                  |       |         |                                 |                       |                    |                     |  |
|     |                              |                                   |                   |                      |                  |                  |       |         |                                 |                       |                    |                     |  |
| No. | DE                           | SCRIPT                            | ION               | Q' TY                | MATERIAL /       | NOTE             | No.   | DESC    | CRIPT                           | ION                   | Q' TY              | MATERIAL / NOTE     |  |
| 1   | Cabtyre Cable 1 Chl          |                                   | Chloroprene Shea  | ıth                  | 50 Motor Bracke  |                  | et    | 1       | Gray Iron Casting               |                       |                    |                     |  |
| 6   | Stuffing Box 1 (             |                                   | Gray Iron Casting |                      | 52A              | Upper Bearing    |       |         | 1                               | 6305ZZC3              |                    |                     |  |
| 20  | Pump Casing 1                |                                   | Gray Iron Casting |                      | 52B              | 28 Lower Bearing |       |         | 1                               | *3                    |                    |                     |  |
| 21  | Impeller 1                   |                                   | 1                 | Ductile Iron Casting |                  | 53               | Motor | Prote   | ctor                            | 1                     |                    |                     |  |
| 22  | 2 Suction Cover 1            |                                   | Gray Iron Casting |                      | 54               | Shaft            |       |         | 1                               | Stainless Steel 420J2 |                    |                     |  |
| 23  | Stra                         | iner                              |                   | 1                    | Steel Sheet      |                  | 55    | Rotor   |                                 |                       | 1                  |                     |  |
| 25  | Mech                         | anical Se                         | eal               | 1                    | *1               |                  | 56    | Stator  |                                 |                       | 1                  |                     |  |
| 26  | Oil                          | Seal                              |                   | 1                    | <b>*</b> 2       |                  | 60    | Bearin  | g Hous                          | sing                  | 1                  | Gray Iron Casting   |  |
| 30  | Oil Lifter 1 F               |                                   | Plastic           |                      | 64               | Motor            | Frame |         | 1                               | Gray Iron Casting     |                    |                     |  |
| 32  | Hose                         | lose Coupling 1 Gray Iron Casting |                   | g                    | 68               | Handle           |       | 1       | Carbon Steel Pipe & Steel Sheet |                       |                    |                     |  |
| 35  | Oil                          | Plug                              |                   | 1                    | Stainless Steel  | 304              | 71    | Shaft S | Sleeve                          | 9                     | 1                  | Stainless Steel 403 |  |
| 36  | Lubr                         | icant                             |                   |                      | Turbine Oil (ISO | ) VG32)          |       |         |                                 |                       |                    |                     |  |
| 49  | Bott                         | om Plate                          |                   | 1                    | Steel Sheet      |                  |       |         |                                 |                       |                    |                     |  |