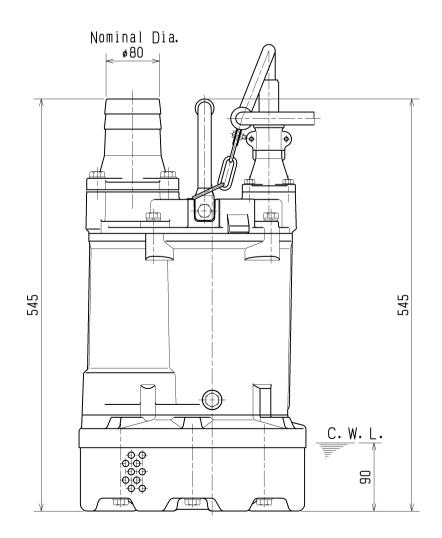

**Discharge Bore & Connection** 80mm, Hose Coupling (100mm discharge bore available on special request)

Motor Output 5.5kW

Power Supply Three-phase

Starting Method Direct on Line

Motor Continuous-duty rated, dry-type induction motor

#### **Power Cable**

Sheath: Chloroprene rubber Standard Length: 8m 200 to 600V supply: 1 x 4 x 3.5mm<sup>2</sup>, O.D. 16.8mm

**Dry Weight** (excluding cable) 47kg

# Tsurumi Pump

Submersible Dewatering Pump

KTV3-55

No. A-22074-1

C. W. L. : Continuous running Water Level

TSURUMI MFG. CO., LTD.

TSURUMI MFG. CO., LTD