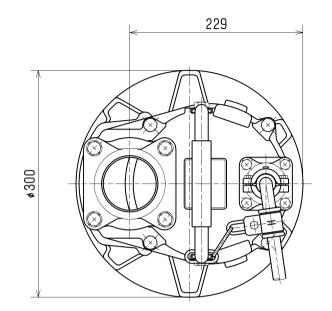

### Impeller

Vortex impeller deigned for "high-gap structure", made of ductile cast iron

Solids Passage 50Hz – ¢8.5mm 60Hz – ¢8.5mm

#### **Cable Entry with Anti-Wicking Block**

Watertight cable entry with strain-relief device. The antiwicking block prevents water incursion due to capillary action should the power cable be damaged or the end submerged.

**Bearing** Permanently lubricated, deep-groove, double-shielded C3 ball bearings

Shaft 403 stainless steel

**Shaft Seal** (Mechanical Seal) Furnished with a double-face mechanical seal located in oil chamber. Both upper and lower seal faces always run in a clean environment.