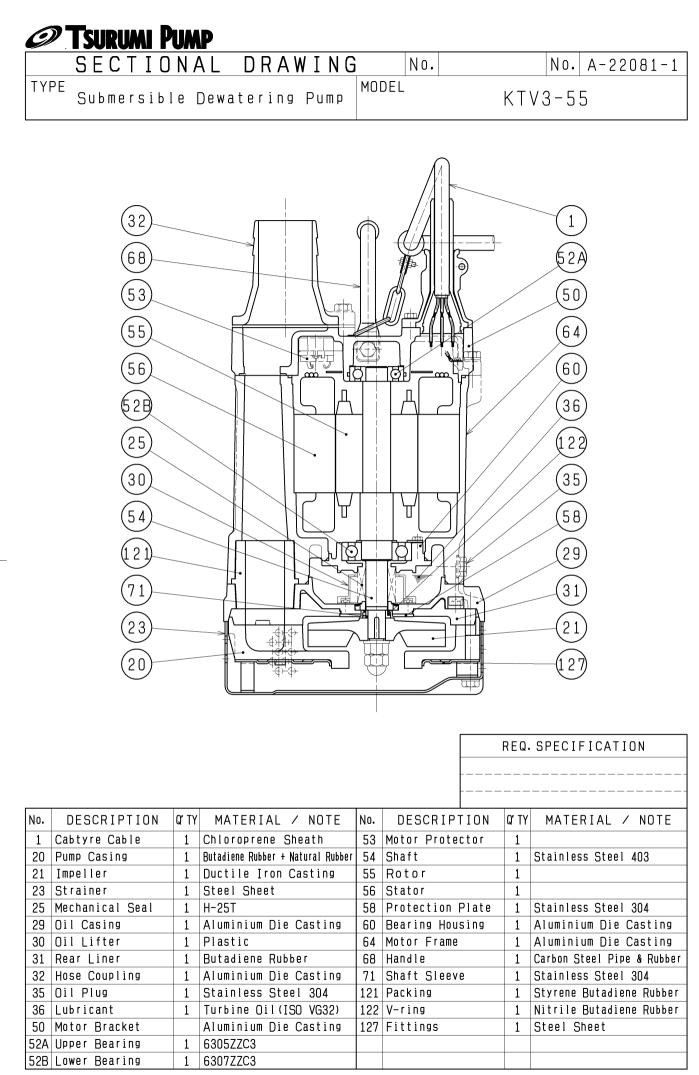

### Impeller

Vortex impeller deigned for "high-gap structure", made of ductile cast iron

Solids Passage 50Hz – ¢8.5mm 60Hz – ¢8.5mm

**Bearing** Permanently lubricated, deep-groove, double-shielded C3 ball bearings

Shaft 403 stainless steel

**Shaft Seal** (Mechanical Seal) Furnished with a double-face mechanical seal located in oil chamber. Both upper and lower seal faces always run in a clean environment.

Upper Seal Face: SiC + SiC Lower Seal Face: SiC + SiC

#### **OIL LIFTER** (Patented)

Equipped in oil chamber. It forcibly supplies lubricating oil to the mechanical seal and continues to supply the oil to the upper seal faces even if lubricant falls below the rated volume.

Type of Lubricating Oil & Volume Turbine Oil (ISO VG32), 680ml

#### **Motor Protection Device**

A circle thermal protector built in the motor housing. Directly cuts the motor circuit if excessive heat builds up or an overcurrent condition occurs in the motor.

TSURUMI MANUFACTURING CO., LTD.