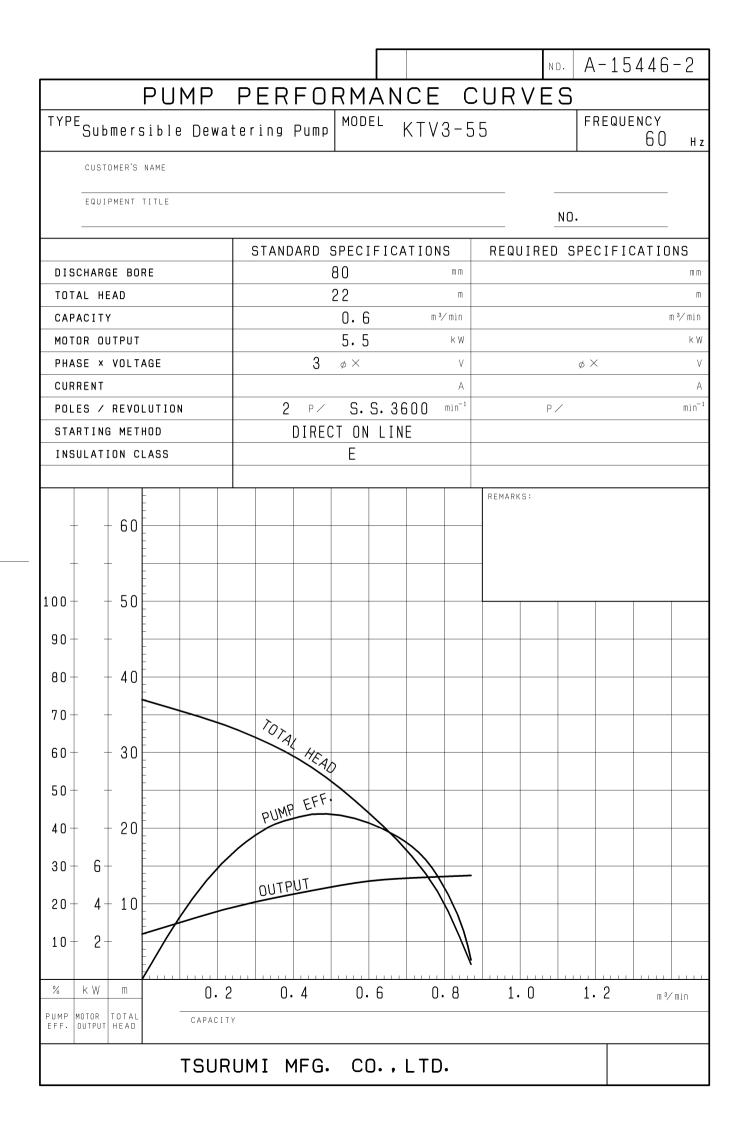

### SPECIFICATIONS Model

## KTV3-55

## 5.5kW, 3-phase

**Discharge Bore & Connection** 80mm, Hose Coupling (100mm discharge bore available on special request)

Motor Output 5.5kW

Power Supply Three-phase

Starting Method Direct on Line

Motor Continuous-duty rated, dry-type induction motor

Insulation Class: E Degree of Protection: IP68

No. of Poles & Speed (Synchronous Speed) 2-pole, 3000/3600min<sup>-1</sup> (50/60Hz)

 Power Supply Voltages & Rated Currents

 50Hz
 60Hz

 380V - 11.6A
 220V - 19.5A

 400V - 11.0A
 380V - 11.7A

 415V - 10.6A
 440V - 10.0A