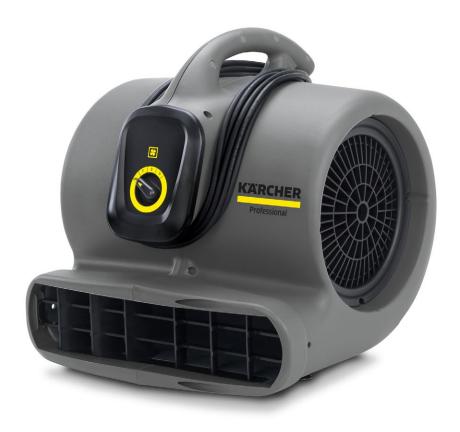

## **AB 30 Classic**

- 1 Shorter drying time
- Allows carpets to be put back into service faster.
- 2 Highly effective low-noise air blower
- Daytime cleaning possible.

## 3 Integrated cord storage

- The cord is integrated directly on the machine so that it is reliably fixed during transport.
- 4 Ergonomic handle
- Easy to transport.
- The machine can be conveniently transported with the ergonomically designed handle.

## **AB 30 Classic**

| Technical data               |     |                    |
|------------------------------|-----|--------------------|
| Order No.                    |     | 1.004-058.0        |
| EAN code                     |     | 4054278188690      |
| Speed settings               |     | 3                  |
| Blower speed (levels 1/2/3)  | rpm | 1000 / 1250 / 1400 |
| Rated input power            | W   | 520                |
| Weight                       | kg  | 8.5                |
| Dimensions (L × W × H)       | mm  | 400 × 400 × 402    |
|                              |     |                    |
| Equipment                    |     |                    |
| Protection class             |     |                    |
| Ergonomic carrying handle    |     |                    |
| On-board power cable storage |     | I .                |