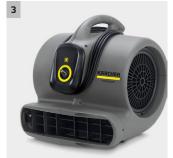

## 3 Integrated cord storage

- The cord is integrated directly on the machine so that it is reliably fixed during transport.
- 4 Ergonomic handle
- Easy to transport.
- The machine can be conveniently transported with the ergonomically designed handle.