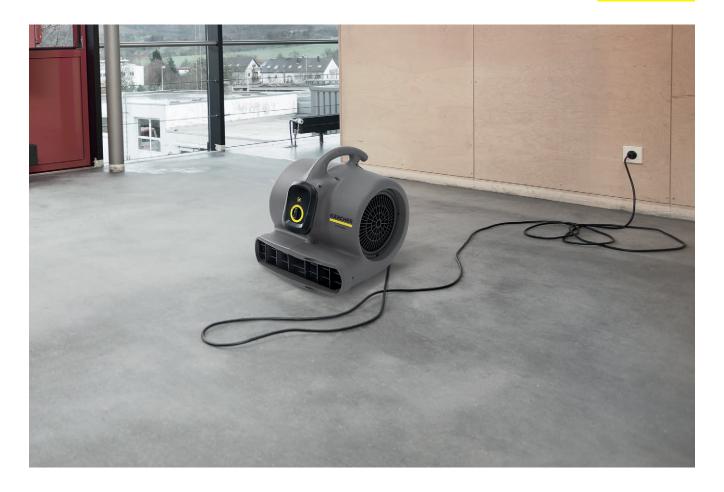

## **AB 30 Classic**

- 1 Shorter drying time
- Allows carpets to be put back into service faster.
- 2 Highly effective low-noise air blower
- Daytime cleaning possible.

## 3 Integrated cord storage

- The cord is integrated directly on the machine so that it is reliably fixed during transport.
- 4 Ergonomic handle
- Easy to transport.
- The machine can be conveniently transported with the ergonomically designed handle.